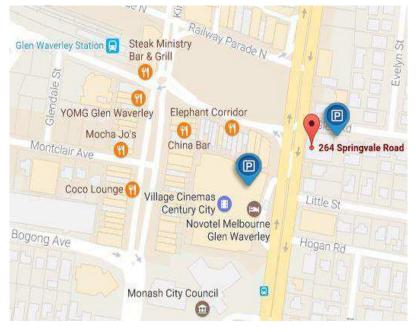

# Patient Information – Glen Waverley

**Location:** Victorian Cardiovascular Services

Suite 6, 264 Springvale Road

Glen Waverley 3150

#### Location:

Corner of Springvale Road and Glen Road. Located in the Waverley Specialist Centre, Level 1.

### Getting there:

Glen Waverley Station & Bus Interchange is a short 4min/300 meter walk away. Buses stopping at Glen Waverley interchange are the 967, 902, 754, 742, 734, 736, 623.

The 850 and 885 bus's stop at the Monash Civic Centre, a 200-meter walk.

## Parking:

Limited onsite parking. There is 2hr parking located opposite our site near the Novotel. Street parking is available but subject to council restrictions.